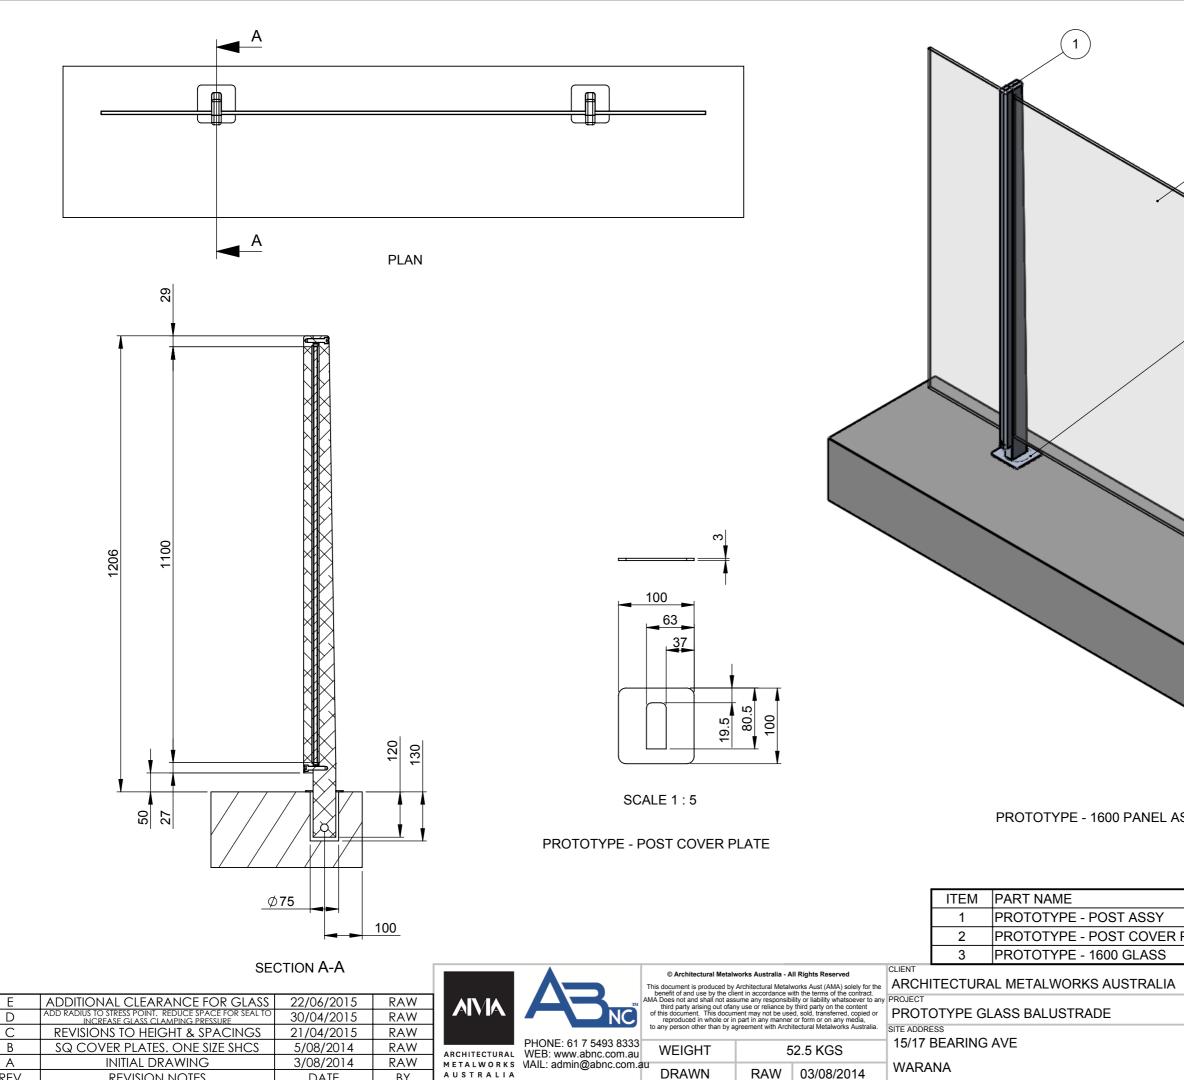

**REVISION NOTES** 

DATE

ΒY

REV

| 3<br>V<br>V<br>V<br>V<br>V<br>V<br>V<br>V<br>V<br>V<br>V<br>V<br>V |         |      |
|--------------------------------------------------------------------|---------|------|
|                                                                    |         |      |
|                                                                    | DRAWING | QTY. |
| Y                                                                  | SHEET 2 | 2    |
| ER PLATE                                                           | THIS    | 2    |
| 9                                                                  | THIS    | 1    |

THIS OLOU SCALE ITEM DESCRIPTION SHEET GLASS BALUSTRADE 1 OF 3 1:10 DWG NO. (PROJECT# - ITEM CODE - LEVEL#) A3 PROTO-BAL-GR

1

| R6 TYP<br>0<br>0<br>0<br>0<br>0<br>0<br>0<br>0<br>0<br>0<br>0<br>0<br>0 |                                                                                                                                                                                        |                                                                                                                                                                                                                                                                                                                                                                                                                                                                                                                  | 25<br>1 3<br>-<br>SCALE 1 : 1<br>TYPE - POS<br>PROFILE | Ţţ         | 5<br>PROTOT | Image: A state of the second secon |                                                                    | 4               | YPE - POST                       | ASSY               |
|-------------------------------------------------------------------------|----------------------------------------------------------------------------------------------------------------------------------------------------------------------------------------|------------------------------------------------------------------------------------------------------------------------------------------------------------------------------------------------------------------------------------------------------------------------------------------------------------------------------------------------------------------------------------------------------------------------------------------------------------------------------------------------------------------|--------------------------------------------------------|------------|-------------|-------------------------------------------------------------------------------------------------------------------------------------------------------------------------------------------------------------------------------------------------------------------------------------------------------------------------------------------------------------------------------------------------------------------------------------------------------------------------------------------------------------------------------------------------------------------------------------------------------------------------------------------------------------------------------------------------------------------------------------------------------------------------------------------------------------------------------------------------------------------------------------------------------------------------------------------------------------------------------------------------------------------------------------------------------------------------------------------------------------------------------------------------------------------------------------------------------------------------------------------------------------------------------------------------------------------------------------------------------------------------------------------------------------------------------------------------------------------------------------------------------------------------------------------------------------------------------------------------------------------------------------------------------------------------------------------------------------------------------------------------------------------------------------------------------------------------------------------------------------------------------------------------------------------------------------------------------------------------------------------------------------------------------------------------------------------------------------------------|--------------------------------------------------------------------|-----------------|----------------------------------|--------------------|
| ITEM PART NAME                                                          |                                                                                                                                                                                        | MATERIAL                                                                                                                                                                                                                                                                                                                                                                                                                                                                                                         | LENGTH                                                 | WEIGHT     | AREA/M      | SUPPLIE                                                                                                                                                                                                                                                                                                                                                                                                                                                                                                                                                                                                                                                                                                                                                                                                                                                                                                                                                                                                                                                                                                                                                                                                                                                                                                                                                                                                                                                                                                                                                                                                                                                                                                                                                                                                                                                                                                                                                                                                                                                                                         | R                                                                  | SUPPLIER CODE   | DRAWING                          | QTY                |
| 1 PROTOTYPE - POST F                                                    | RONT                                                                                                                                                                                   | 25MM ALUMINIUM PLATE                                                                                                                                                                                                                                                                                                                                                                                                                                                                                             | 60 x 1326                                              | 3.6        |             | ALSUN                                                                                                                                                                                                                                                                                                                                                                                                                                                                                                                                                                                                                                                                                                                                                                                                                                                                                                                                                                                                                                                                                                                                                                                                                                                                                                                                                                                                                                                                                                                                                                                                                                                                                                                                                                                                                                                                                                                                                                                                                                                                                           |                                                                    | PLATE 5083-H321 | THIS                             | 1                  |
| 2 PROTOTYPE - POST E                                                    |                                                                                                                                                                                        | 25MM ALUMINIUM PLATE                                                                                                                                                                                                                                                                                                                                                                                                                                                                                             |                                                        | 1.8        |             | ALSUN                                                                                                                                                                                                                                                                                                                                                                                                                                                                                                                                                                                                                                                                                                                                                                                                                                                                                                                                                                                                                                                                                                                                                                                                                                                                                                                                                                                                                                                                                                                                                                                                                                                                                                                                                                                                                                                                                                                                                                                                                                                                                           |                                                                    | PLATE 5083-H321 | THIS                             | 1                  |
| 3 PROTOTYPE - POST S                                                    |                                                                                                                                                                                        | BLACK FLEXIBLE PVC                                                                                                                                                                                                                                                                                                                                                                                                                                                                                               | 1102                                                   | 0.1        |             | LLOYDS PACIFIC                                                                                                                                                                                                                                                                                                                                                                                                                                                                                                                                                                                                                                                                                                                                                                                                                                                                                                                                                                                                                                                                                                                                                                                                                                                                                                                                                                                                                                                                                                                                                                                                                                                                                                                                                                                                                                                                                                                                                                                                                                                                                  |                                                                    | P1182           | N/A                              | 2                  |
| 4 PROTOTYPE - POST S                                                    | SEAL                                                                                                                                                                                   | BLACK FLEXIBLE PVC                                                                                                                                                                                                                                                                                                                                                                                                                                                                                               | 12                                                     | 0.0        |             | LLOYDS PACIFIC                                                                                                                                                                                                                                                                                                                                                                                                                                                                                                                                                                                                                                                                                                                                                                                                                                                                                                                                                                                                                                                                                                                                                                                                                                                                                                                                                                                                                                                                                                                                                                                                                                                                                                                                                                                                                                                                                                                                                                                                                                                                                  |                                                                    | P1182           | N/A                              | 2                  |
| 5 SHCS-M10                                                              |                                                                                                                                                                                        | STAINLESS STEEL                                                                                                                                                                                                                                                                                                                                                                                                                                                                                                  | 45.0                                                   | 0.04       | N/A         | ANZOF                                                                                                                                                                                                                                                                                                                                                                                                                                                                                                                                                                                                                                                                                                                                                                                                                                                                                                                                                                                                                                                                                                                                                                                                                                                                                                                                                                                                                                                                                                                                                                                                                                                                                                                                                                                                                                                                                                                                                                                                                                                                                           |                                                                    |                 | N/A                              | 2                  |
| ARCHITECTURAL<br>METALWORKS<br>AUSTRALIA                                | This document is produ<br>benefit of and use by<br>AMA Does not and shall<br>third party arising o<br>of this document. This<br>reproduced in who<br>to any person other tha<br>WEIGHT | Metalworks Australia - All Rights Reserved   Ceed by Architectural Metalworks Aust (AMA) solely for the<br>the client in accordance with the terms of the contract.<br>not assume any responsibility or liability Mutatsoever to any<br>ut ofany use or reliance by third party on the content<br>document may not be used, sold, transferred, copied or<br>le or in part in any manner or form or on any media,<br>an by agreement with Architectural Metalworks Australia.   5.6 KGS RAW 03/08/2014 03/08/2014 |                                                        | PE GLASS I |             | S AUSTRALIA<br>DE                                                                                                                                                                                                                                                                                                                                                                                                                                                                                                                                                                                                                                                                                                                                                                                                                                                                                                                                                                                                                                                                                                                                                                                                                                                                                                                                                                                                                                                                                                                                                                                                                                                                                                                                                                                                                                                                                                                                                                                                                                                                               | -<br>ITEM DESCRIPTION<br>GLASS BAL<br>DWG NO. (PROJECT<br>PROTO-BA | USTRADE         | SHEET<br>2 OF 3<br>REVISION<br>E | SCALE<br>1:5<br>A3 |
|                                                                         |                                                                                                                                                                                        |                                                                                                                                                                                                                                                                                                                                                                                                                                                                                                                  | 1                                                      |            |             |                                                                                                                                                                                                                                                                                                                                                                                                                                                                                                                                                                                                                                                                                                                                                                                                                                                                                                                                                                                                                                                                                                                                                                                                                                                                                                                                                                                                                                                                                                                                                                                                                                                                                                                                                                                                                                                                                                                                                                                                                                                                                                 |                                                                    |                 |                                  |                    |