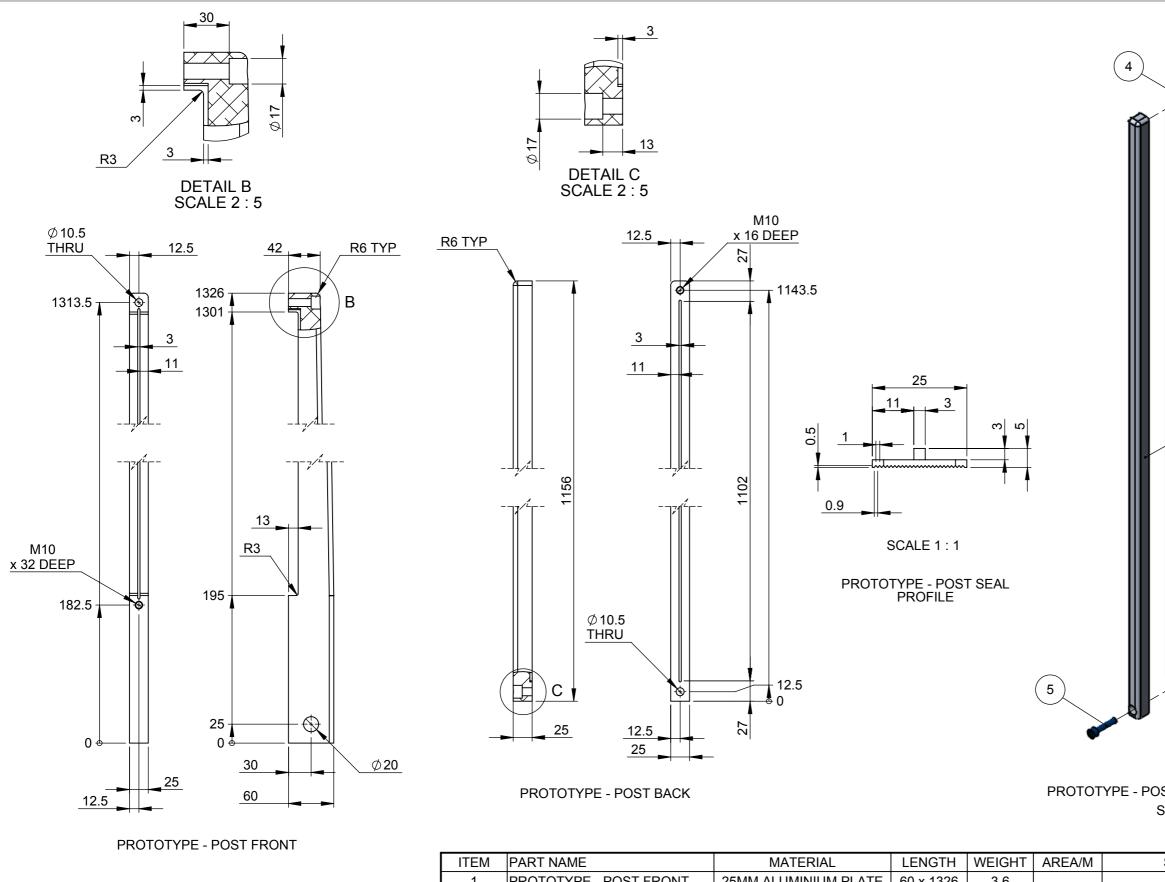

**REVISION NOTES** 

DATE

ΒY

REV

| 3<br>V<br>V<br>V<br>V<br>V<br>V<br>V<br>V<br>V<br>V<br>V<br>V<br>V |         |      |
|--------------------------------------------------------------------|---------|------|
|                                                                    |         |      |
|                                                                    | DRAWING | QTY. |
| Y                                                                  | SHEET 2 | 2    |
| ER PLATE                                                           | THIS    | 2    |
| 9                                                                  | THIS    | 1    |

THIS OLOU SCALE ITEM DESCRIPTION SHEET GLASS BALUSTRADE 1 OF 3 1:10 DWG NO. (PROJECT# - ITEM CODE - LEVEL#) A3 PROTO-BAL-GR

1

| R6 TYP<br>0<br>0<br>0<br>0<br>0<br>0<br>0<br>0<br>0<br>0<br>0<br>0<br>0 |                                                                                                                                                                                        |                                                                                                                                                                                                                                                                                                                                                                                                                                                                                                                  | 25<br>1 3<br>-<br>SCALE 1 : 1<br>TYPE - POS<br>PROFILE | Ţţ         | 5<br>PROTOT | Image: A state of the second secon |                                                                    | 4               | YPE - POST                       | ASSY               |
|-------------------------------------------------------------------------|----------------------------------------------------------------------------------------------------------------------------------------------------------------------------------------|------------------------------------------------------------------------------------------------------------------------------------------------------------------------------------------------------------------------------------------------------------------------------------------------------------------------------------------------------------------------------------------------------------------------------------------------------------------------------------------------------------------|--------------------------------------------------------|------------|-------------|-------------------------------------------------------------------------------------------------------------------------------------------------------------------------------------------------------------------------------------------------------------------------------------------------------------------------------------------------------------------------------------------------------------------------------------------------------------------------------------------------------------------------------------------------------------------------------------------------------------------------------------------------------------------------------------------------------------------------------------------------------------------------------------------------------------------------------------------------------------------------------------------------------------------------------------------------------------------------------------------------------------------------------------------------------------------------------------------------------------------------------------------------------------------------------------------------------------------------------------------------------------------------------------------------------------------------------------------------------------------------------------------------------------------------------------------------------------------------------------------------------------------------------------------------------------------------------------------------------------------------------------------------------------------------------------------------------------------------------------------------------------------------------------------------------------------------------------------------------------------------------------------------------------------------------------------------------------------------------------------------------------------------------------------------------------------------------------------------|--------------------------------------------------------------------|-----------------|----------------------------------|--------------------|
| ITEM PART NAME                                                          |                                                                                                                                                                                        | MATERIAL                                                                                                                                                                                                                                                                                                                                                                                                                                                                                                         | LENGTH                                                 | WEIGHT     | AREA/M      | SUPPLIE                                                                                                                                                                                                                                                                                                                                                                                                                                                                                                                                                                                                                                                                                                                                                                                                                                                                                                                                                                                                                                                                                                                                                                                                                                                                                                                                                                                                                                                                                                                                                                                                                                                                                                                                                                                                                                                                                                                                                                                                                                                                                         | R                                                                  | SUPPLIER CODE   | DRAWING                          | QTY                |
| 1 PROTOTYPE - POST F                                                    | RONT                                                                                                                                                                                   | 25MM ALUMINIUM PLATE                                                                                                                                                                                                                                                                                                                                                                                                                                                                                             | 60 x 1326                                              | 3.6        |             | ALSUN                                                                                                                                                                                                                                                                                                                                                                                                                                                                                                                                                                                                                                                                                                                                                                                                                                                                                                                                                                                                                                                                                                                                                                                                                                                                                                                                                                                                                                                                                                                                                                                                                                                                                                                                                                                                                                                                                                                                                                                                                                                                                           |                                                                    | PLATE 5083-H321 | THIS                             | 1                  |
| 2 PROTOTYPE - POST E                                                    |                                                                                                                                                                                        | 25MM ALUMINIUM PLATE                                                                                                                                                                                                                                                                                                                                                                                                                                                                                             |                                                        | 1.8        |             | ALSUN                                                                                                                                                                                                                                                                                                                                                                                                                                                                                                                                                                                                                                                                                                                                                                                                                                                                                                                                                                                                                                                                                                                                                                                                                                                                                                                                                                                                                                                                                                                                                                                                                                                                                                                                                                                                                                                                                                                                                                                                                                                                                           |                                                                    | PLATE 5083-H321 | THIS                             | 1                  |
| 3 PROTOTYPE - POST S                                                    |                                                                                                                                                                                        | BLACK FLEXIBLE PVC                                                                                                                                                                                                                                                                                                                                                                                                                                                                                               | 1102                                                   | 0.1        |             | LLOYDS PACIFIC                                                                                                                                                                                                                                                                                                                                                                                                                                                                                                                                                                                                                                                                                                                                                                                                                                                                                                                                                                                                                                                                                                                                                                                                                                                                                                                                                                                                                                                                                                                                                                                                                                                                                                                                                                                                                                                                                                                                                                                                                                                                                  |                                                                    | P1182           | N/A                              | 2                  |
| 4 PROTOTYPE - POST S                                                    | SEAL                                                                                                                                                                                   | BLACK FLEXIBLE PVC                                                                                                                                                                                                                                                                                                                                                                                                                                                                                               | 12                                                     | 0.0        |             | LLOYDS PACIFIC                                                                                                                                                                                                                                                                                                                                                                                                                                                                                                                                                                                                                                                                                                                                                                                                                                                                                                                                                                                                                                                                                                                                                                                                                                                                                                                                                                                                                                                                                                                                                                                                                                                                                                                                                                                                                                                                                                                                                                                                                                                                                  |                                                                    | P1182           | N/A                              | 2                  |
| 5 SHCS-M10                                                              |                                                                                                                                                                                        | STAINLESS STEEL                                                                                                                                                                                                                                                                                                                                                                                                                                                                                                  | 45.0                                                   | 0.04       | N/A         | ANZOF                                                                                                                                                                                                                                                                                                                                                                                                                                                                                                                                                                                                                                                                                                                                                                                                                                                                                                                                                                                                                                                                                                                                                                                                                                                                                                                                                                                                                                                                                                                                                                                                                                                                                                                                                                                                                                                                                                                                                                                                                                                                                           |                                                                    |                 | N/A                              | 2                  |
| ARCHITECTURAL<br>METALWORKS<br>AUSTRALIA                                | This document is produ<br>benefit of and use by<br>AMA Does not and shall<br>third party arising o<br>of this document. This<br>reproduced in who<br>to any person other tha<br>WEIGHT | Metalworks Australia - All Rights Reserved   Ceed by Architectural Metalworks Aust (AMA) solely for the<br>the client in accordance with the terms of the contract.<br>not assume any responsibility or liability Mutatsoever to any<br>ut ofany use or reliance by third party on the content<br>document may not be used, sold, transferred, copied or<br>le or in part in any manner or form or on any media,<br>an by agreement with Architectural Metalworks Australia.   5.6 KGS RAW 03/08/2014 03/08/2014 |                                                        | PE GLASS I |             | S AUSTRALIA<br>DE                                                                                                                                                                                                                                                                                                                                                                                                                                                                                                                                                                                                                                                                                                                                                                                                                                                                                                                                                                                                                                                                                                                                                                                                                                                                                                                                                                                                                                                                                                                                                                                                                                                                                                                                                                                                                                                                                                                                                                                                                                                                               | -<br>ITEM DESCRIPTION<br>GLASS BAL<br>DWG NO. (PROJECT<br>PROTO-BA | USTRADE         | SHEET<br>2 OF 3<br>REVISION<br>E | SCALE<br>1:5<br>A3 |
|                                                                         |                                                                                                                                                                                        |                                                                                                                                                                                                                                                                                                                                                                                                                                                                                                                  | 1                                                      |            |             |                                                                                                                                                                                                                                                                                                                                                                                                                                                                                                                                                                                                                                                                                                                                                                                                                                                                                                                                                                                                                                                                                                                                                                                                                                                                                                                                                                                                                                                                                                                                                                                                                                                                                                                                                                                                                                                                                                                                                                                                                                                                                                 |                                                                    |                 |                                  |                    |