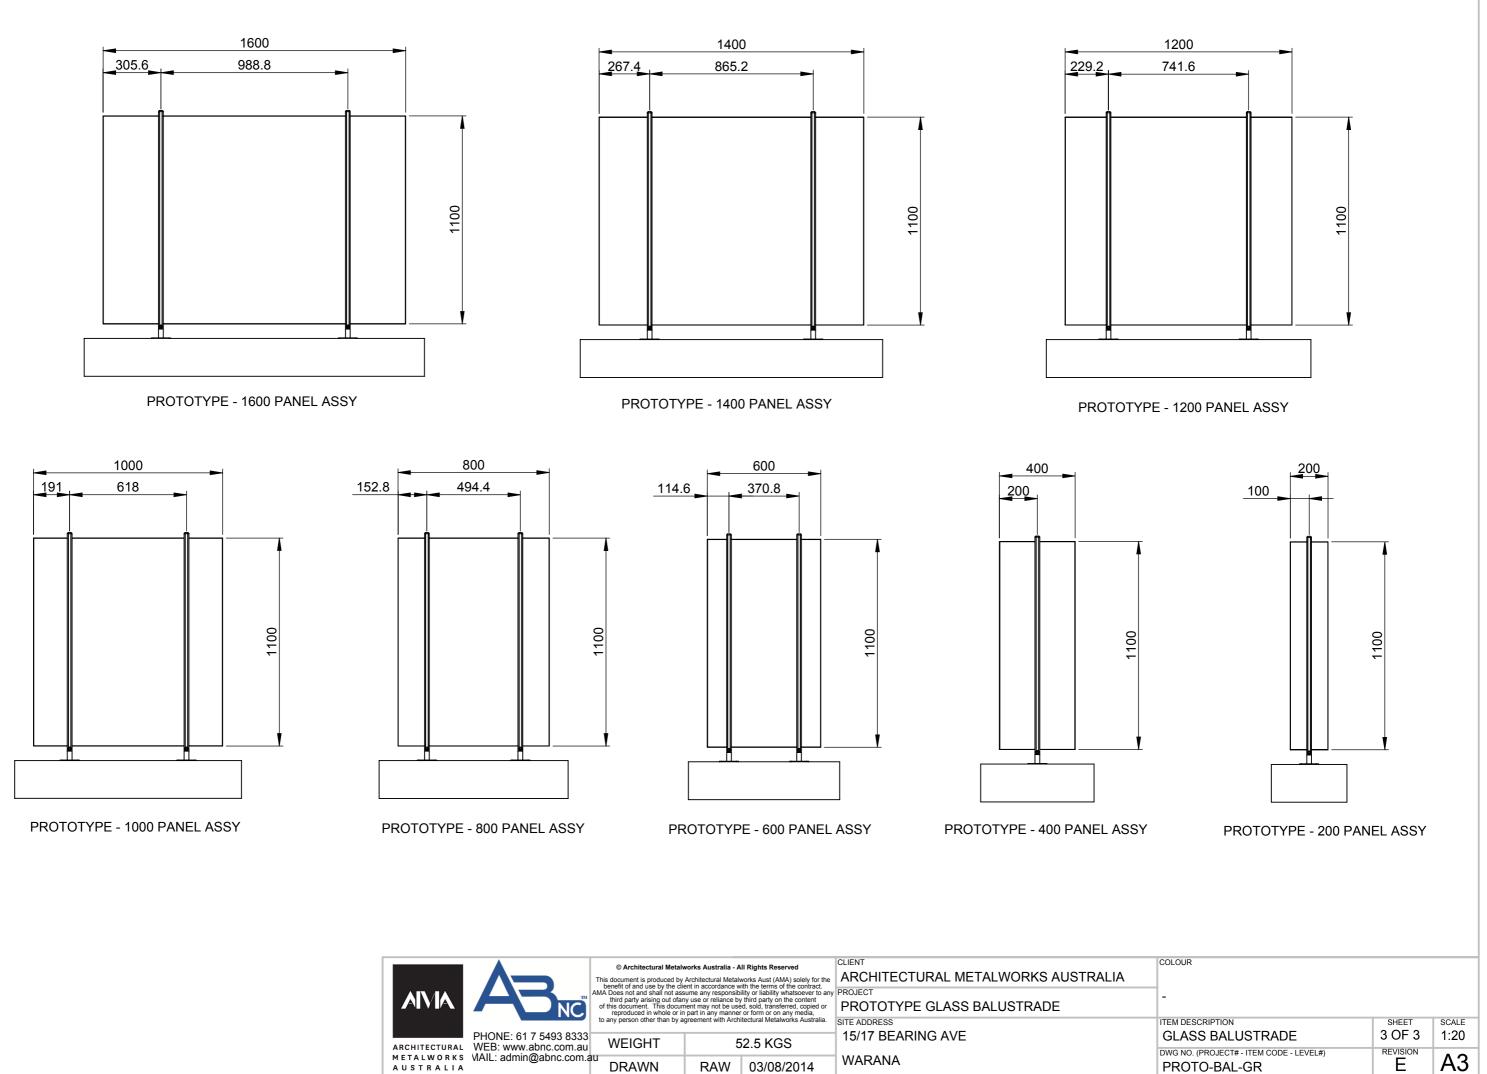

|   |                                                                                                                                                                                                                                       |                        | © Architectural Metalworks Australia - All Rights Reserved<br>This document is produced by Architectural Metalworks Aust (AMA) solely for the<br>benefit of and use by the client in accordance with the terms of the contract.<br>ANA Does not and shall not assume any responsibility or liability whatsoever to any |                            |            | CLIENT<br>ARCHITECTURAL METALWORKS AUSTRALIA<br>PROJECT |
|---|---------------------------------------------------------------------------------------------------------------------------------------------------------------------------------------------------------------------------------------|------------------------|------------------------------------------------------------------------------------------------------------------------------------------------------------------------------------------------------------------------------------------------------------------------------------------------------------------------|----------------------------|------------|---------------------------------------------------------|
|   | third party arising out ofany use or reliance by third party on the content<br>of this document. This document may not be used, sold, transferred, copied or<br>reproduced in whole or in part in any manner or form or on any media, |                        |                                                                                                                                                                                                                                                                                                                        | PROTOTYPE GLASS BALUSTRADE |            |                                                         |
| l |                                                                                                                                                                                                                                       |                        |                                                                                                                                                                                                                                                                                                                        |                            |            |                                                         |
| l | ARCHITECTURAL                                                                                                                                                                                                                         |                        | WEIGHT                                                                                                                                                                                                                                                                                                                 | 5                          | 52.5 KGS   | 15/17 BEARING AVE                                       |
|   | M E T A L W O R K S<br>A U S T R A L I A                                                                                                                                                                                              | MAIL: admin@abnc.com.a | DRAWN                                                                                                                                                                                                                                                                                                                  | RAW                        | 03/08/2014 | WARANA                                                  |

A3

PROTO-BAL-GR